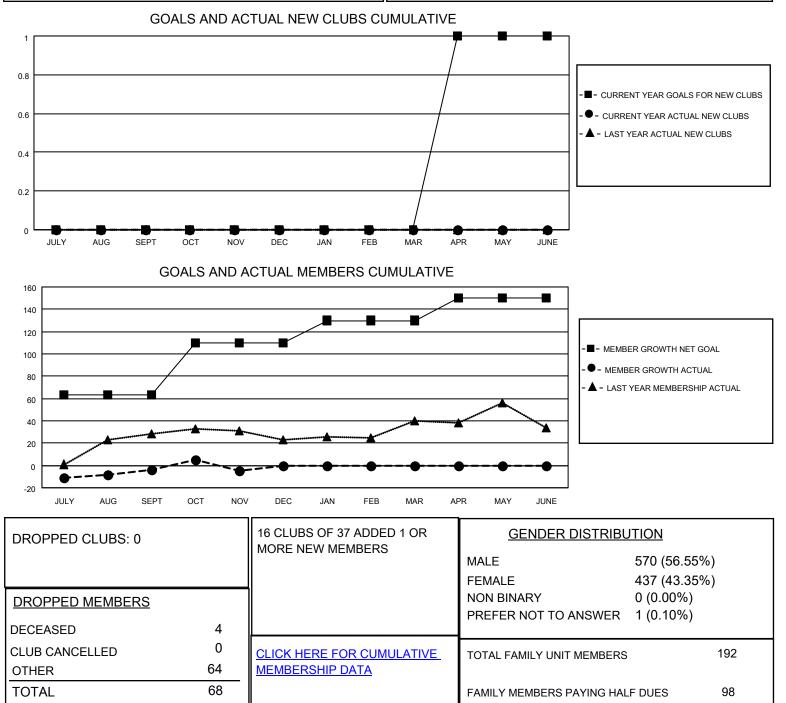

## LOCATION TEXAS

District 2 X2

Results as of: 11/30/2022

| Clubs                 |               |           |               | Members               |                        |                         |                                                    |
|-----------------------|---------------|-----------|---------------|-----------------------|------------------------|-------------------------|----------------------------------------------------|
| RESULTS FOR 2022-2023 |               |           |               | RESULTS FOR 2022-2023 |                        |                         |                                                    |
| QUARTER               | NEW CLUB GOAL | NEW CLUBS | DROPPED CLUBS | QUARTER MEM           | BER GROWTH NET<br>GOAL | MEMBER GROWTH<br>ACTUAL | DROPPED<br>MEMBERS ACTUAL<br>(including transfers) |
| JULY/AUG/SEPT         | 0             | 0         | 0             | JULY/AUG/SEPT         | 63                     | 35                      | 37                                                 |
| OCT/NOV/DEC           | 0             | 0         | 0             | OCT/NOV/DEC           | 47                     | 31                      | 31                                                 |
| JAN/FEB/MAR           | 0             | 0         | 0             | JAN/FEB/MAR           | 20                     | 0                       | 0                                                  |
| APR/MAY/JUNE          | 1             | 0         | 0             | APR/MAY/JUNE          | 20                     | 0                       | 0                                                  |